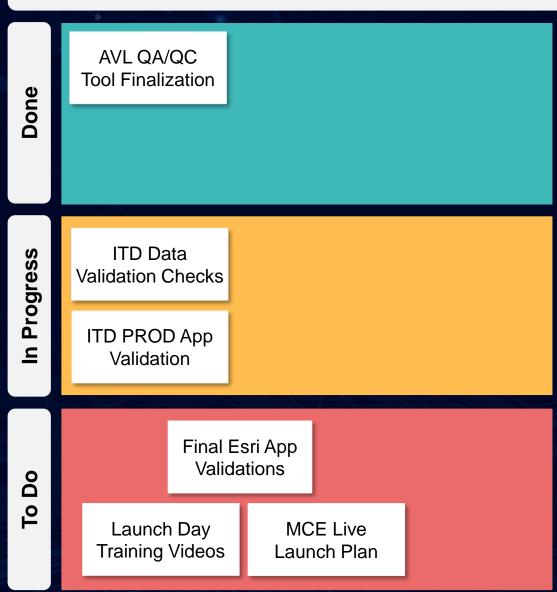

## Aeronautics

Done

Generate
Part 77
Centerlines and
Endpoints

Airfield Inspections KT Session

Review Airfield Points for Accuracy

In Progress

Airfield
Inspections
Documentation

Generate Part 77 Data Internal/external meetings for Part 77

To Do

Finalize Part 77 Surfaces User Story for Part 77 App Create Initial Viewer for Part 77