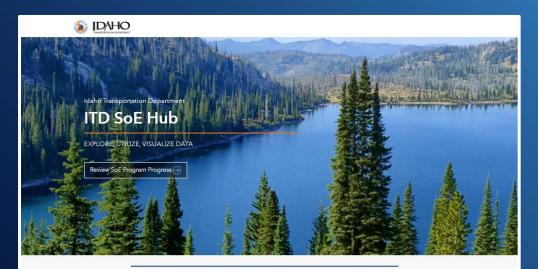

# ITD SoE Hub

Done

In Progress

To Do

Knowledge Transfer

Release Communication

#### What's new?

Welcome to ITD's SoE Hub Site. The purpose of this site is to make applications from ITD's System of Record and other authoritative sources widely available through an ever-growing suite of applications, such as field apps, dashboards and desktop viewers. We appreciate your feedback on improvements as we start to roll this out to the ITD user community state-wide.