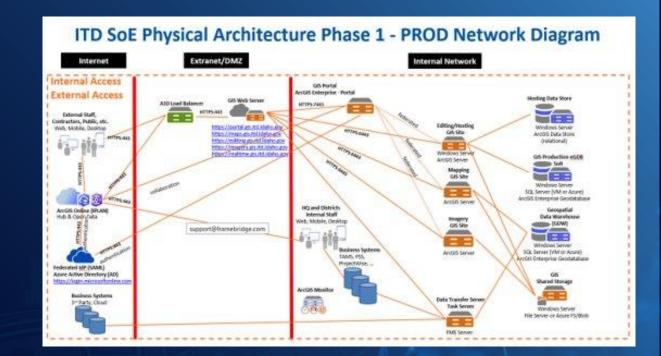

# Infrastructure and Environment Updates Robert Kircher & Matt Monson

Done

In Progress

To Do

SoE System Help Ticketing System Demo

App Migration Across Env's (ongoing)

ArcGIS Monitor Upgrade (show&tell)

GDW Migration/ Consolidation

SoE Governance Standards (on hold)

SoE System Health Dashboard Aeronautics
App Suite
Architecture
Components
(e.g. image
server)