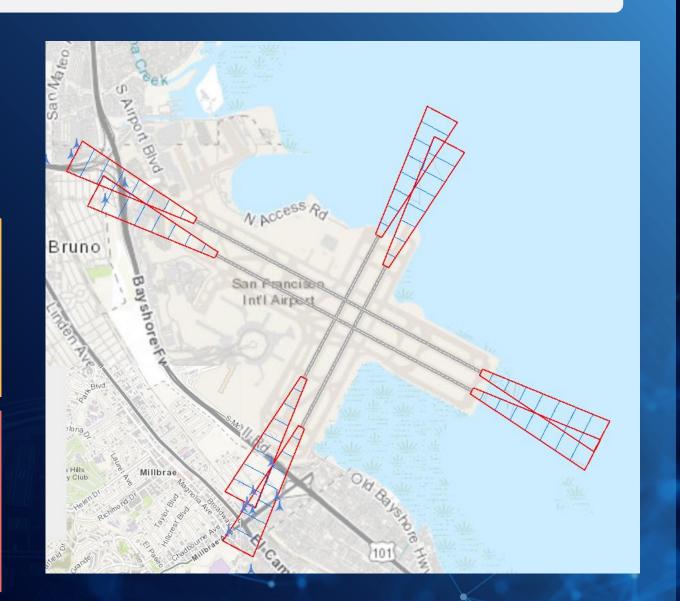

#### Aeronautics

Collect, review and update information regarding each airfield visit and inspection.