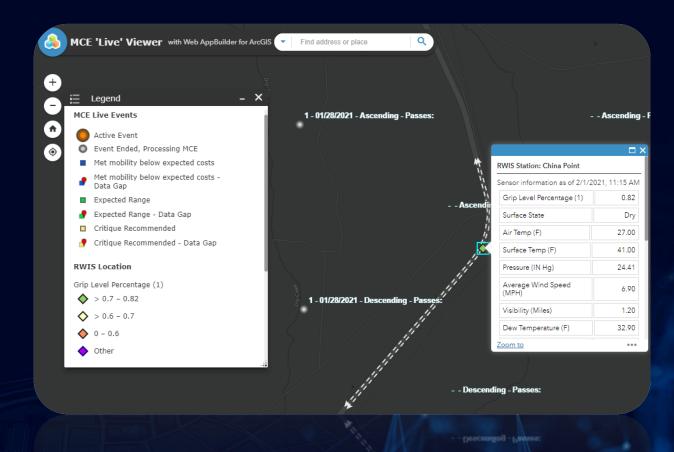

# Esri ITD Sprint Review

May 3rd, 2021





# Agenda

- 1. Review of activity from Sprint 11
- 2. App Updates
- 3. Infrastructure and Environments
- 4. Sprint Retrospective What went well and what can we improve?

# Sprint Overview







- Route Classification Viewer
- Weed Control Survey
- Rest Area Inspection
- Airfield Inspection
- ITD SoE Hub
- SoE Program Progress Site

- Snow Ops MCE Live Viewer
- Part 77 Airspace App
- Program Metrics Dashboard
- Mobile Maintenance Activity
- Weed Control v2
- Corridor Planning
- Snow Operations Seasonal Viewer



## Snow Operations – MCE Live View





# Weed Control Survey

Deliver Done Deliver configuration App Released Knowledge transfer guide In Progress 6 ဥ

### Daily Herbicide Application Log ITD 2011

District 2 Address: 2600 Frontage Rd, Lewiston, ID, Phone Number: 208-799-5090

#### **Application Details**

| Time                 | Start: July 7, 2020 9:00 AM | End: July 7, 2020 4:00 PM |                |
|----------------------|-----------------------------|---------------------------|----------------|
| Primary Applicator   | Name: Richard Baerlocher    | License: 43767            | Employer: ITD  |
| Secondary Applicator | Name: Matt Jackson          | License: 42,168           | Employer: Test |
| Equipment Number     | T22209                      |                           |                |

#### Weather Information

|