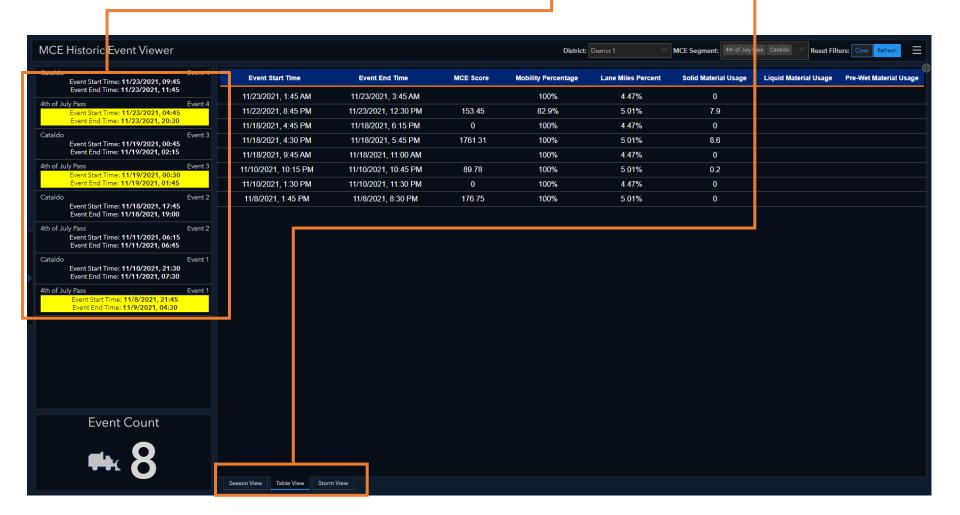

Filtering and Selecting Events updates the dashboard on the fly

Switch between Season, Table, and Storm views for increasing detail

The Individual RWIS MCE Historic Event Viewer app allows TTOL, Foremen, Operations Engineers or other ITD personnel the ability to review historical individual RWIS MCE storm events that are no longer available on the MCE Live application for their accomplishments and detailed event information.