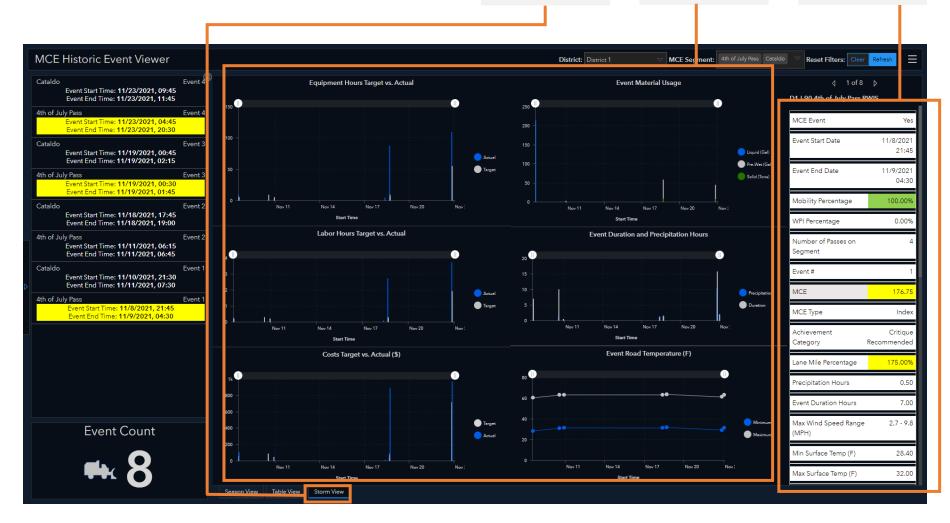

The Storm View
Tab provides
additional
information for
selected events

Additional charts for comparing selected events

Detailed storm information matches the data available in MCE Live