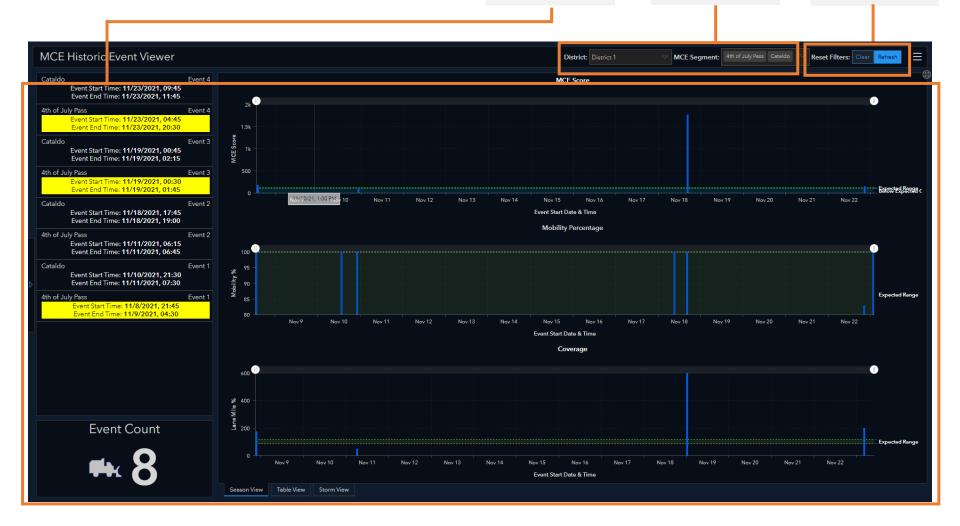

The Individual RWIS MCE Historic Event Viewer app allows TTOL, Foremen, Operations Engineers or other ITD personnel the ability to review historical individual RWIS MCE storm events that are no longer available on the MCE Live application for their accomplishments and detailed event information.

Select and view multiple individual events by list or via charts

Filter Events by first Selecting District and then MCE Segment(s)

Clear the
Dashboard by
Selecting Clear
and then
Refresh

The Individual RWIS MCE Historic Event Viewer app allows TTOL, Foremen, Operations Engineers or other ITD personnel the ability to review historical individual RWIS MCE storm events that are no longer available on the MCE Live application for their accomplishments and detailed event information.

Filtering and Selecting Events updates the dashboard on the fly

Switch between Season, Table, and Storm views for increasing detail

The Individual RWIS MCE Historic Event Viewer app allows TTOL, Foremen, Operations Engineers or other ITD personnel the ability to review historical individual RWIS MCE storm events that are no longer available on the MCE Live application for their accomplishments and detailed event information.